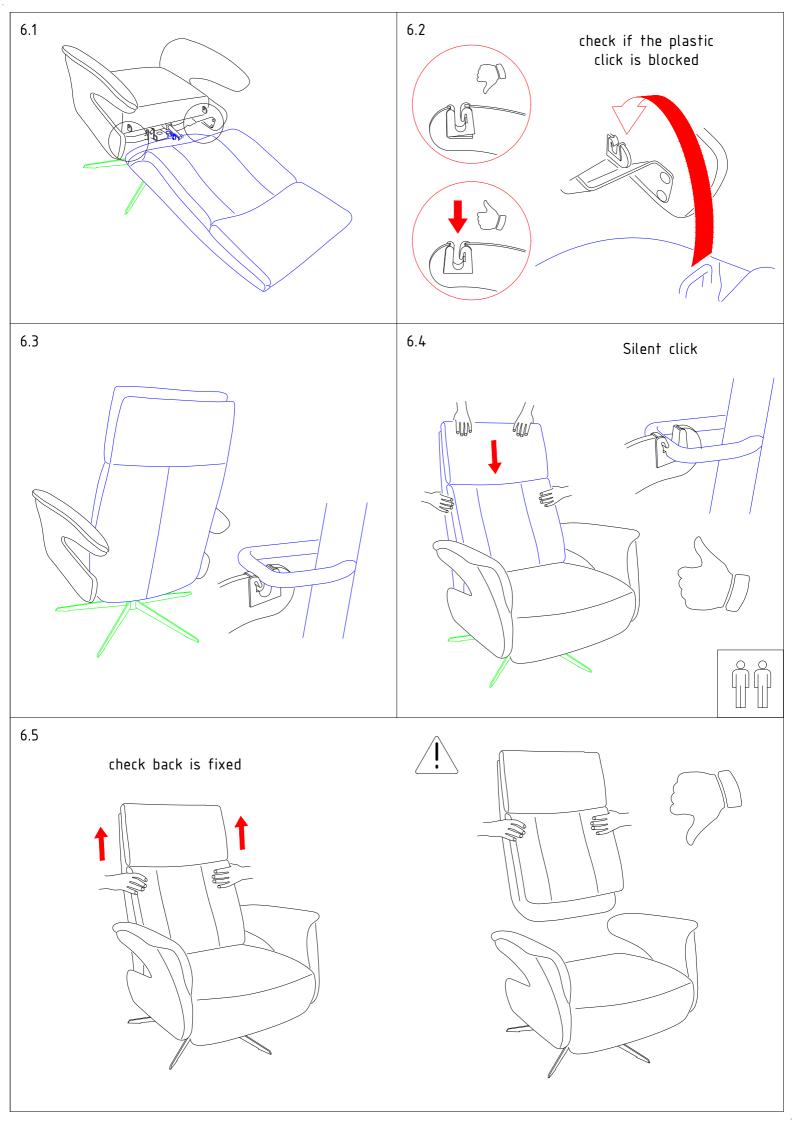

struction F5EL3 with gas lift



- The chair can only be used by children at least 8 years of age. People with reduced physical and intellectual abilities as well as people who don't have the knowledge nor experience of how to operate the chair can only use it under supervision or after being instructed how to use the chair in a safe way, so that all of the dangers are understandable for them.
- Children are not allowed to play with the chair.
- Children are not allowed to carry out the cleaning nor maintenance of the chair.
- The chair may only be used with the supplied power adapter
- The chair may only be powered from a network 220–230 VAC 50 Hz UE; 110–120 VAC 60 Hz USA.



Scan QR code to watch movie on video platform



Scan QR code to watch battery assembly



two people

















## Exchange click plastic