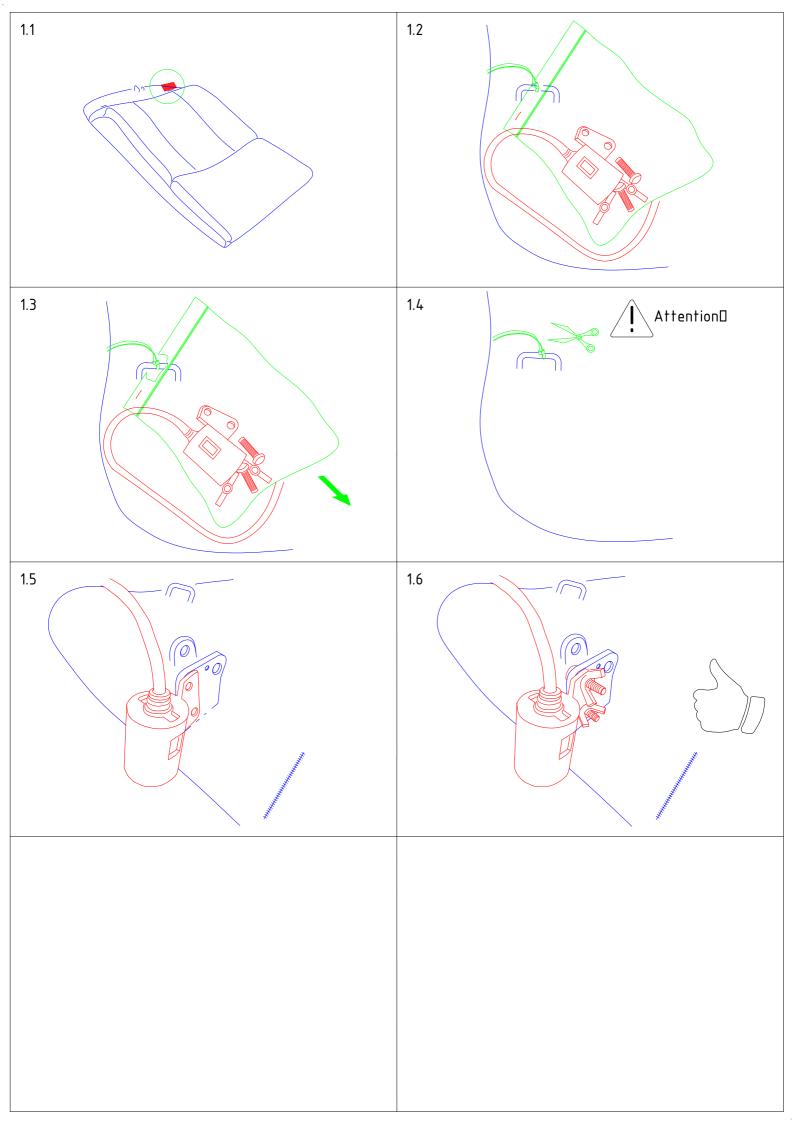

embly instruction F5EL3 with gas lift



- The chair can only be used by children at least 8 years of age. People with reduced physical and intellectual abilities as well as people who don't have the knowledge nor experience of how to operate the chair can only use it under supervision or after being instructed how to use the chair in a safe way, so that all of the dangers are understandable for them.
- Children are not allowed to play with the chair.
- Children are not allowed to carry out the cleaning nor maintenance of the chair.
- The chair may only be used with the supplied power adapter
- The chair may only be powered from a network 220–230 VAC 50 Hz UE; 110–120 VAC 60 Hz USA.



Scan QR code to watch movie on video platform



Scan QR code to watch battery assembly



two people

















## Exchange click plastic