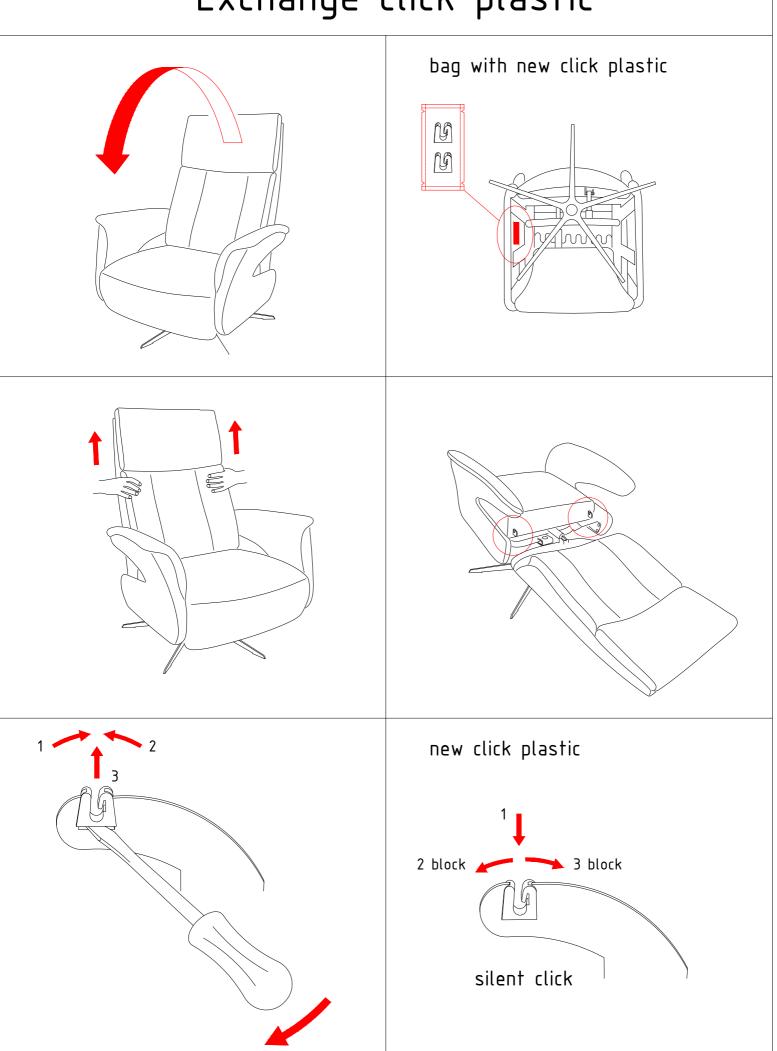

- The chair can only be used by children at least 8 years of age. People with reduced physical and intellectual abilities as well as people who don't have the knowledge nor experience of how to operate the chair can only use it under supervision or after being instructed how to use the chair in a safe way, so that all of the dangers are understandable for them.
- Children are not allowed to play with the chair.
- Children are not allowed to carry out the cleaning nor maintenance of the chair.
- The chair may only be used with the supplied power adapter
- The chair may only be powered from a network 220–230 VAC 50 Hz UE; 110–120 VAC 60 Hz USA.



Scan QR code to watch movie on video platform



Scan QR code to watch battery assembly



two people

















## Exchange click plastic