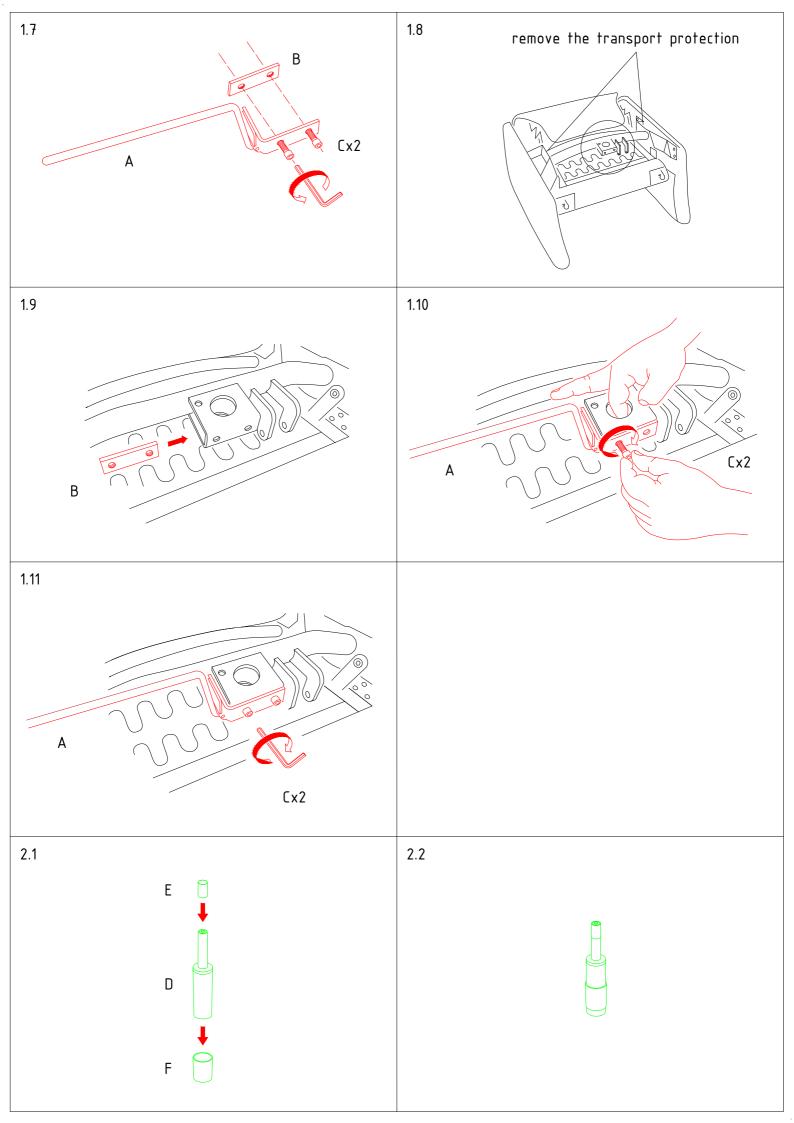

## Assembly instruction F5EL3 with gas lift

- The chair can only be used by children at least 8 years of age. People with reduced physical and intellectual abilities as well as people who don't have the knowledge nor experience of how to operate the chair can only use it under supervision or after being instructed how to use the chair in a safe way, so that all of the dangers are understandable for them.
- Children are not allowed to play with the chair.
- Children are not allowed to carry out the cleaning nor maintenance of the chair.
- The chair may only be used with the supplied power adapter
- The chair may only be powered from a network 220–230 VAC 50 Hz UE; 110–120 VAC 60 Hz USA.