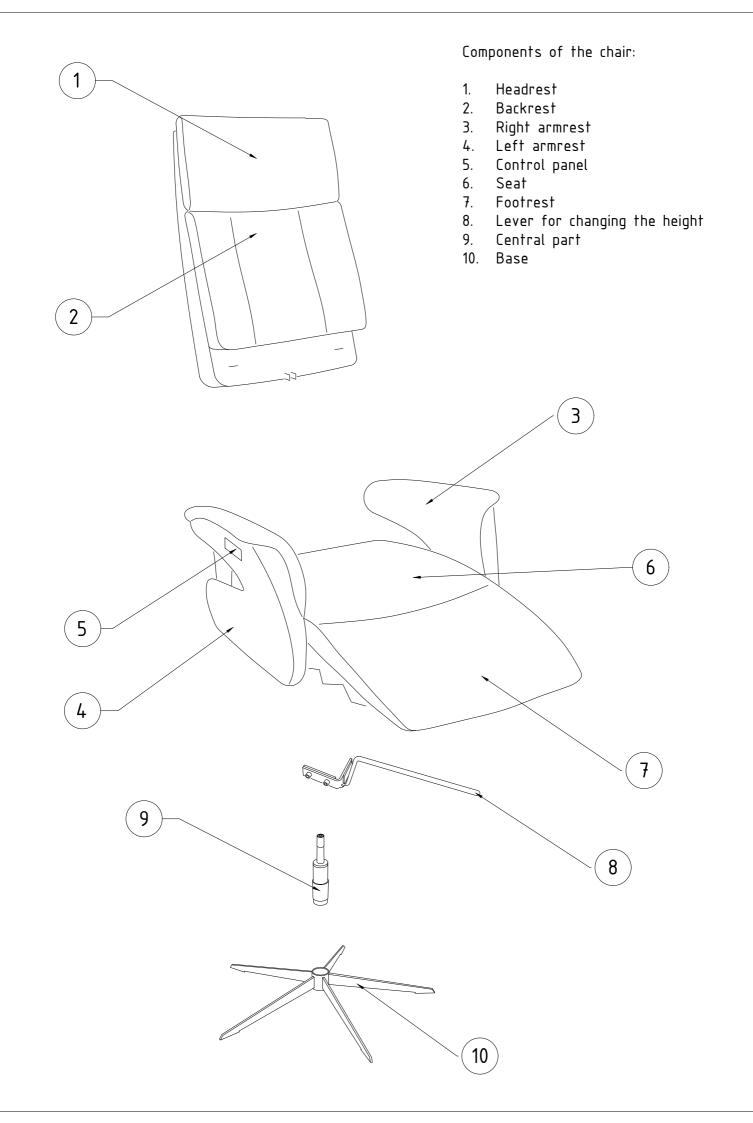

ssembly instruction F5EL3 with gas lift



- The chair can only be used by children at least 8 years of age. People with reduced physical and intellectual abilities as well as people who don't have the knowledge nor experience of how to operate the chair can only use it under supervision or after being instructed how to use the chair in a safe way, so that all of the dangers are understandable for them.
- Children are not allowed to play with the chair.
- Children are not allowed to carry out the cleaning nor maintenance of the chair.
- The chair may only be used with the supplied power adapter
- The chair may only be powered from a network 220–230 VAC 50 Hz UE; 110–120 VAC 60 Hz USA.



Scan QR code to watch movie on video platform



Scan QR code to watch battery assembly



two people

















## Exchange click plastic