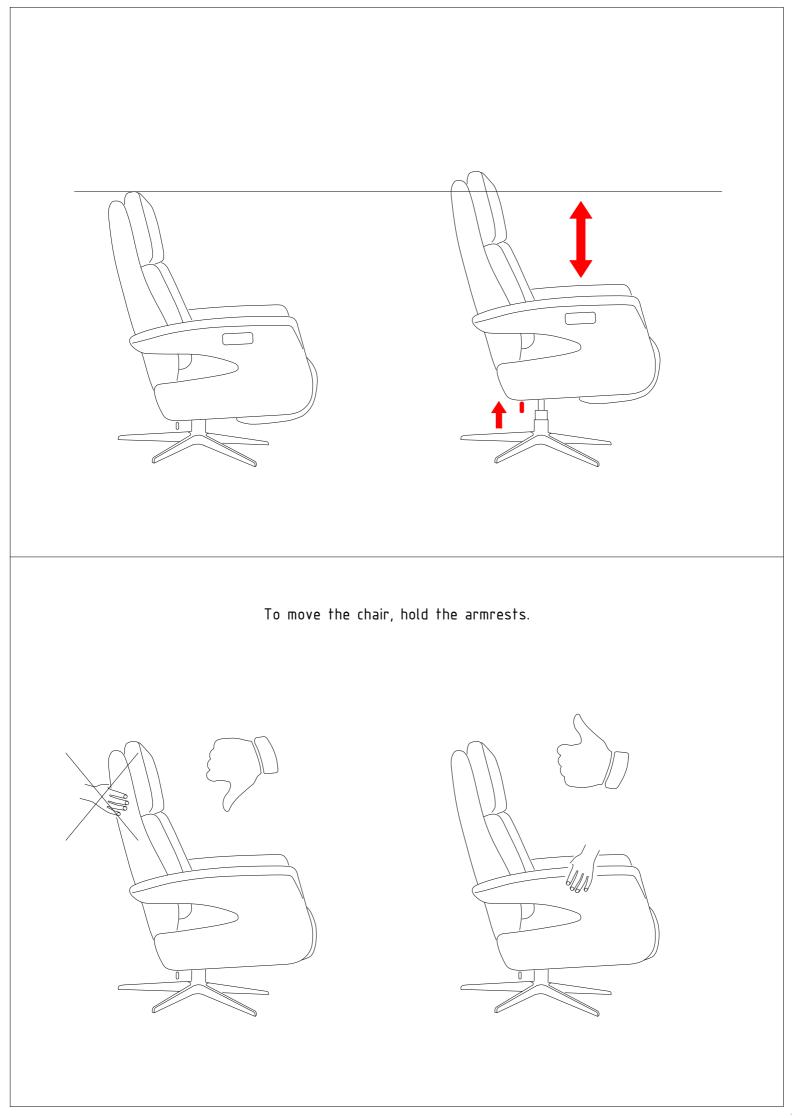

## Assembly instruction F5EL3 with gas lift

- The chair can only be used by children at least 8 years of age. People with reduced physical and intellectual abilities as well as people who don't have the knowledge nor experience of how to operate the chair can only use it under supervision or after being instructed how to use the chair in a safe way, so that all of the dangers are understandable for them.
- Children are not allowed to play with the chair.
- Children are not allowed to carry out the cleaning nor maintenance of the chair.
- The chair may only be used with the supplied power adapter
- The chair may only be powered from a network 220–230 VAC 50 Hz UE; 110–120 VAC 60 Hz USA.