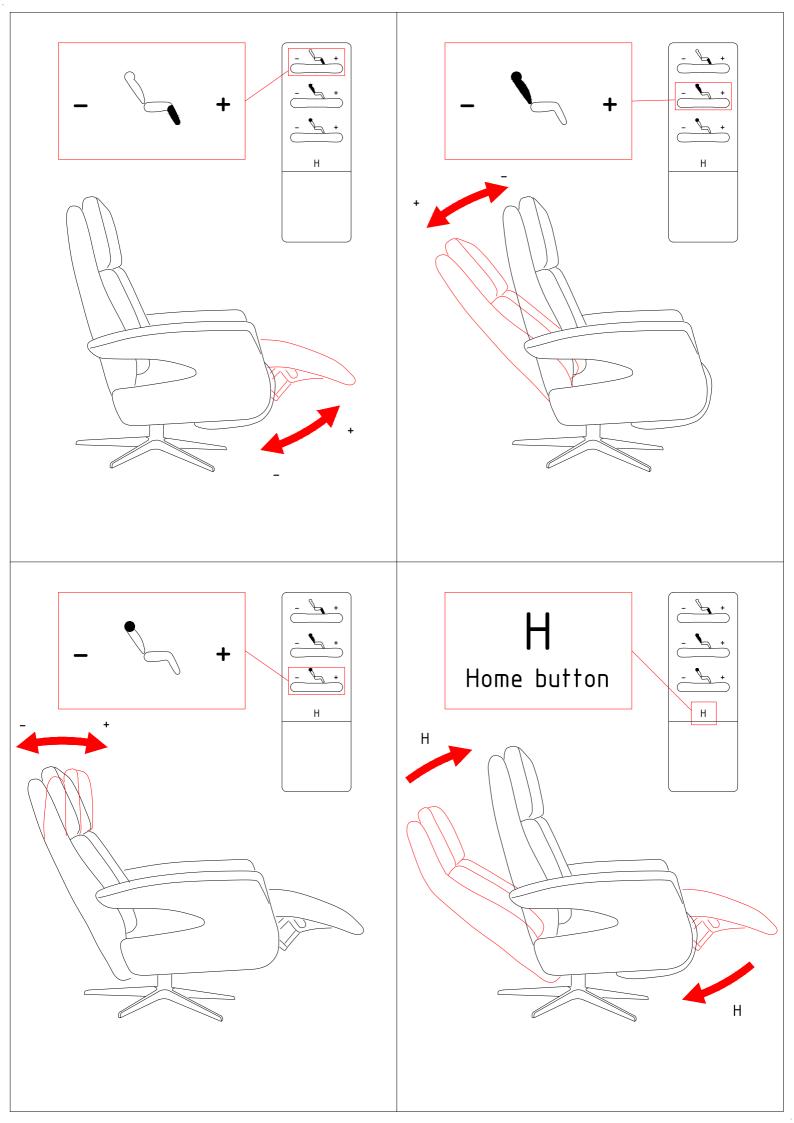

## Assembly instruction F5EL3 with gas lift

- The chair can only be used by children at least 8 years of age. People with reduced physical and intellectual abilities as well as people who don't have the knowledge nor experience of how to operate the chair can only use it under supervision or after being instructed how to use the chair in a safe way, so that all of the dangers are understandable for them.
- Children are not allowed to play with the chair.
- Children are not allowed to carry out the cleaning nor maintenance of the chair.
- The chair may only be used with the supplied power adapter
- The chair may only be powered from a network 220–230 VAC 50 Hz UE; 110–120 VAC 60 Hz USA.