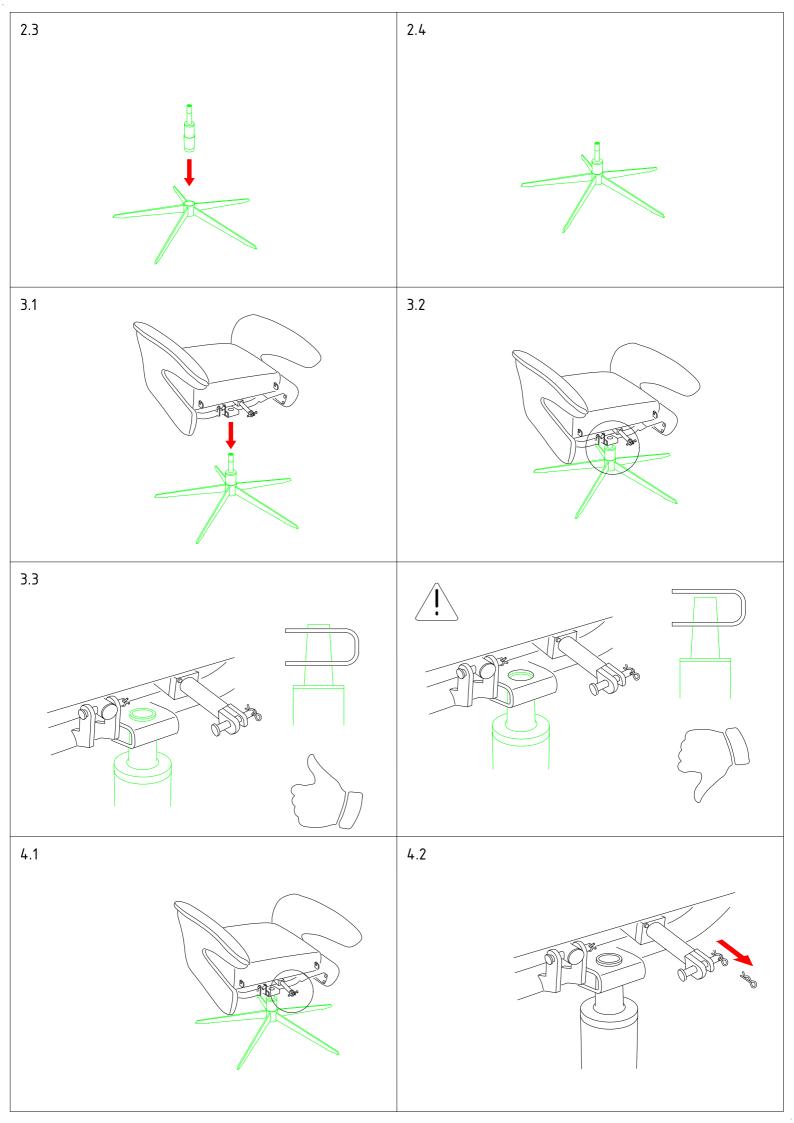

## Assembly instruction F5EL3 with gas lift

- The chair can only be used by children at least 8 years of age. People with reduced physical and intellectual abilities as well as people who don't have the knowledge nor experience of how to operate the chair can only use it under supervision or after being instructed how to use the chair in a safe way, so that all of the dangers are understandable for them.
- Children are not allowed to play with the chair.
- Children are not allowed to carry out the cleaning nor maintenance of the chair.
- The chair may only be used with the supplied power adapter
- The chair may only be powered from a network 220–230 VAC 50 Hz UE; 110–120 VAC 60 Hz USA.