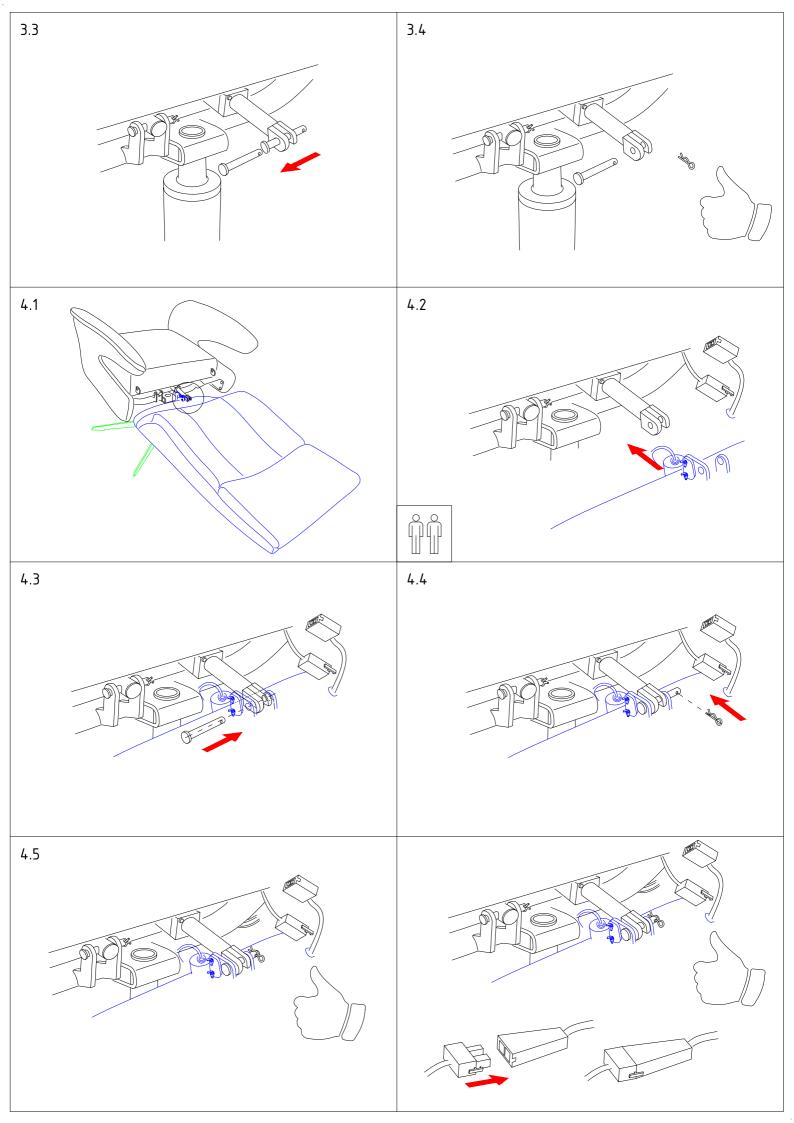

## Assembly instruction F5EL3 with gas lift

- The chair can only be used by children at least 8 years of age. People with reduced physical and intellectual abilities as well as people who don't have the knowledge nor experience of how to operate the chair can only use it under supervision or after being instructed how to use the chair in a safe way, so that all of the dangers are understandable for them.
- Children are not allowed to play with the chair.
- Children are not allowed to carry out the cleaning nor maintenance of the chair.
- The chair may only be used with the supplied power adapter
- The chair may only be powered from a network 220–230 VAC 50 Hz UE; 110–120 VAC 60 Hz USA.